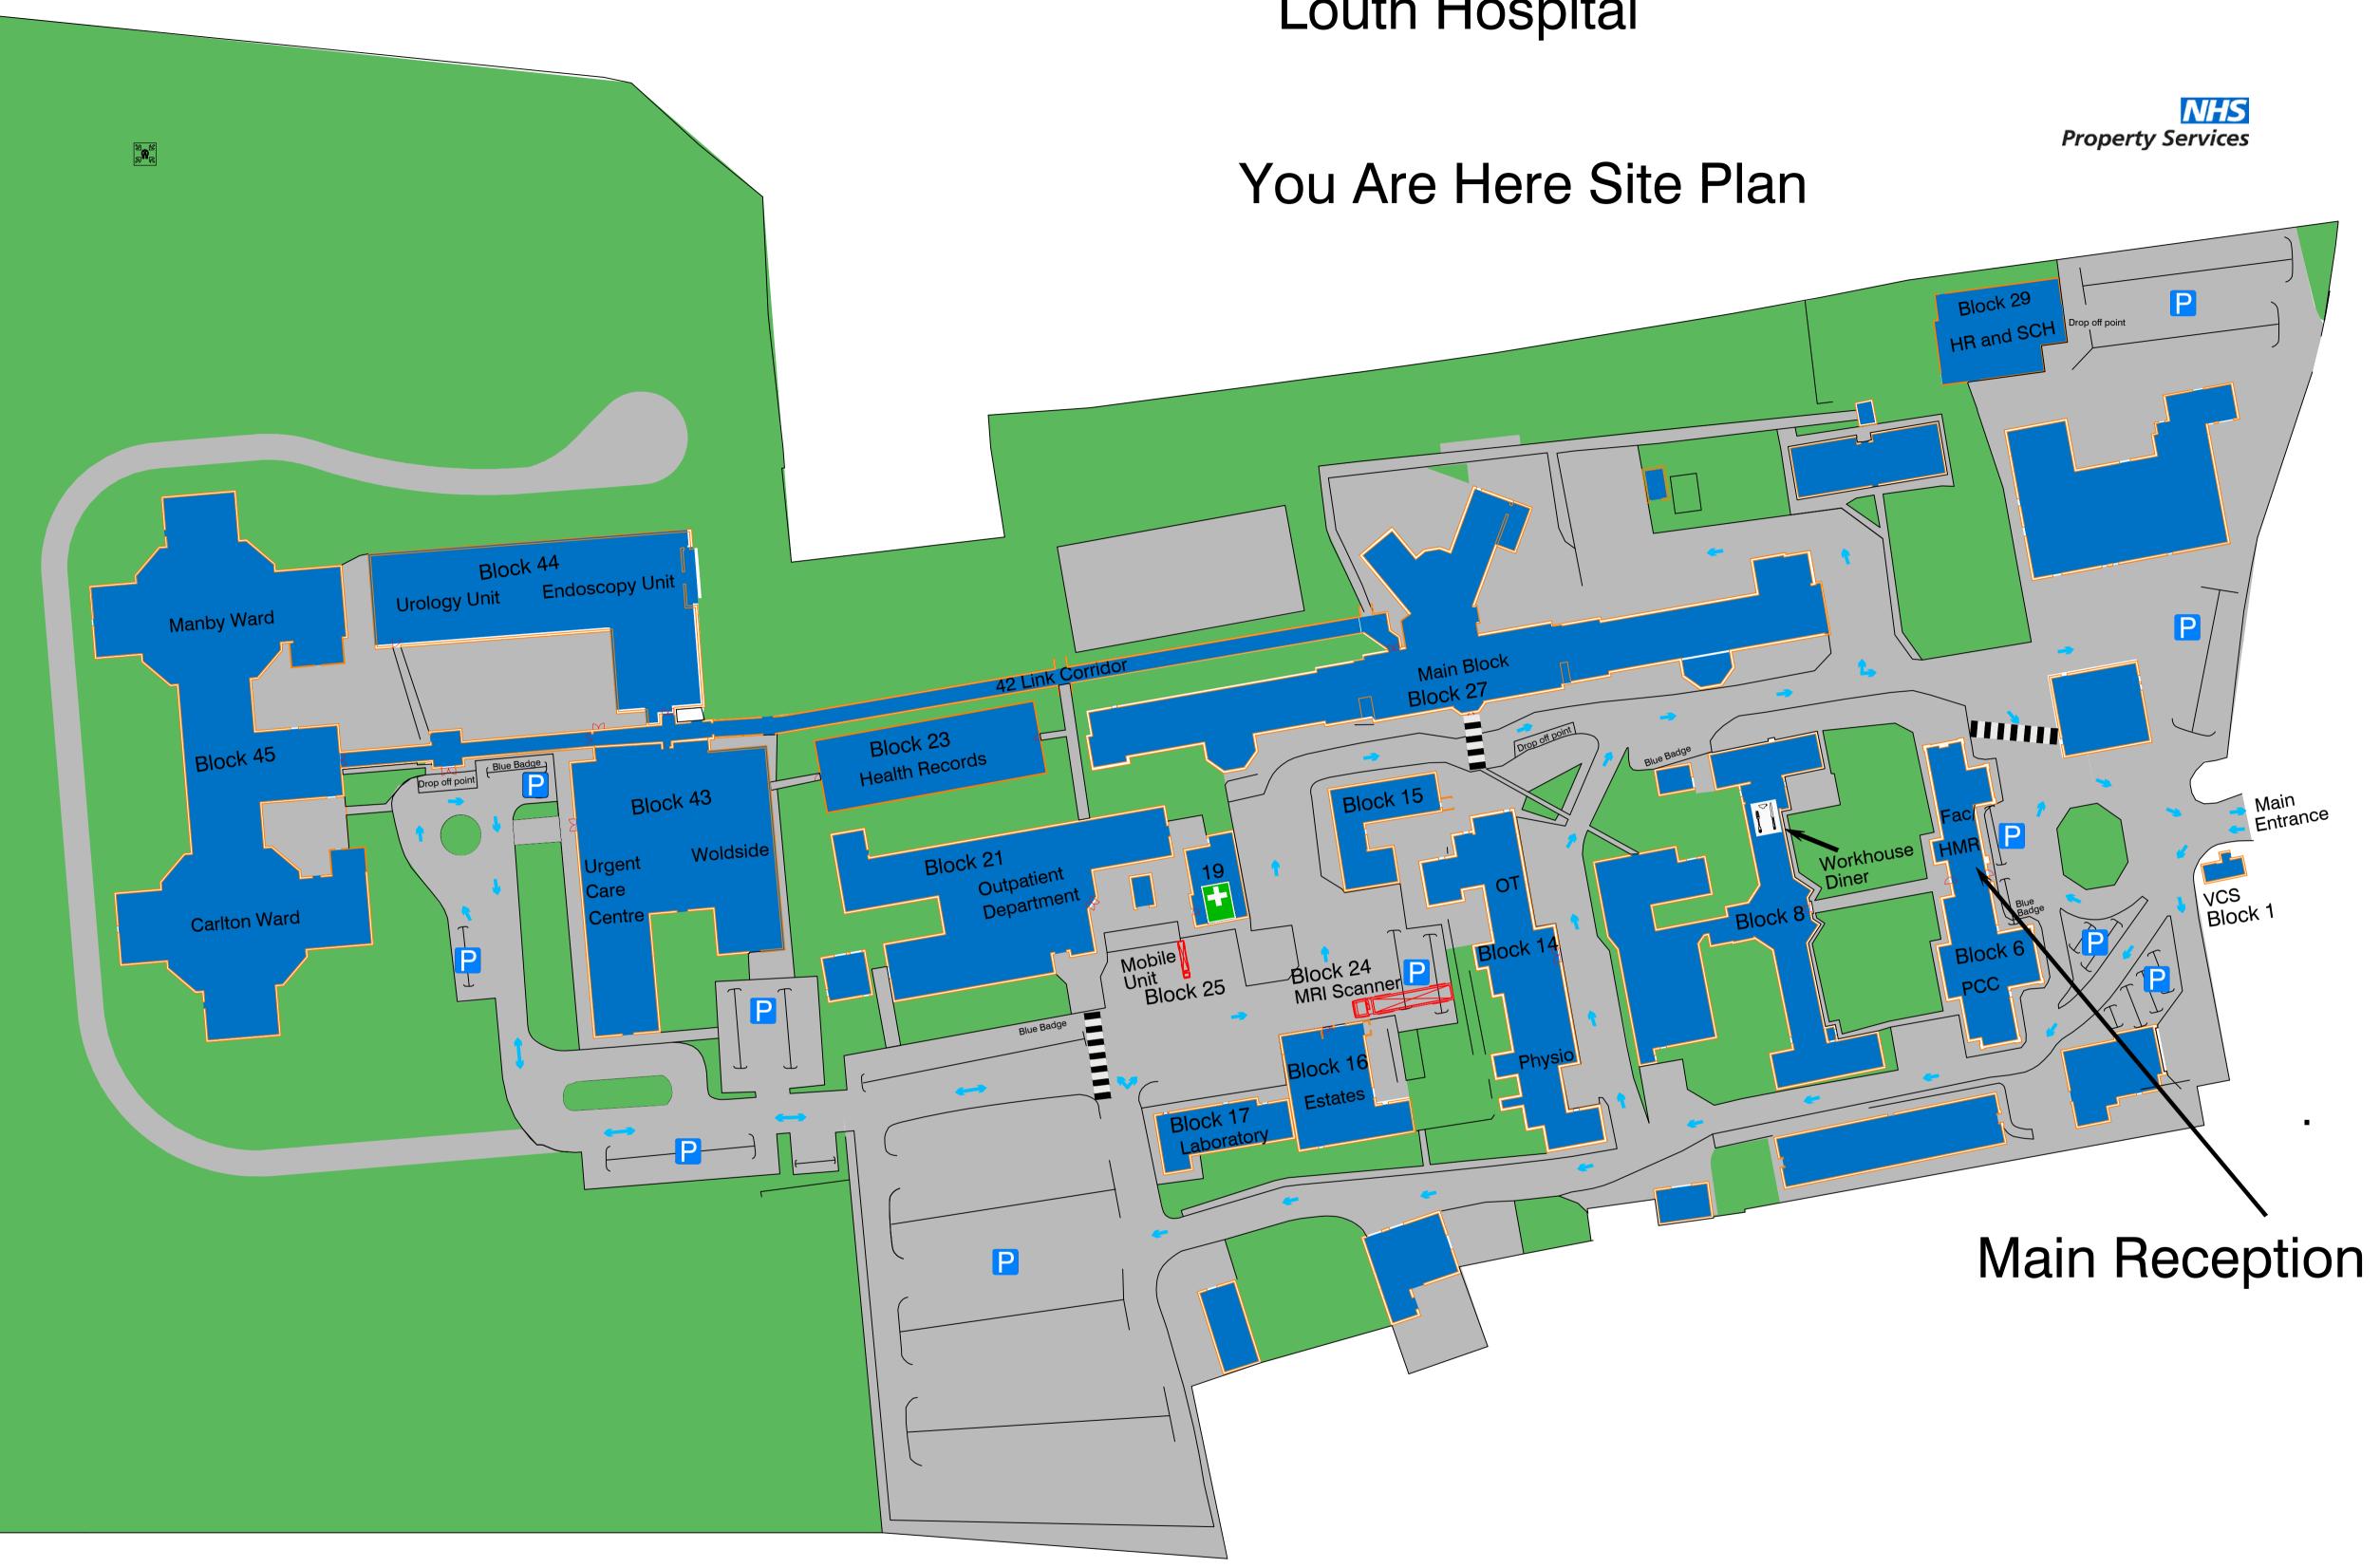

|                     |                                                          | Manby Ward                                     |
|---------------------|----------------------------------------------------------|------------------------------------------------|
|                     |                                                          | Carlton Ward                                   |
|                     |                                                          | Urology Unit                                   |
|                     |                                                          | Endoscopy Unit<br>Urgent Care Unit             |
|                     |                                                          | Woldside                                       |
|                     |                                                          | Link Corridor                                  |
|                     | _                                                        | Hospital Recreational and                      |
|                     | 21001(20)                                                | Social Club Hall (HR and SCH)                  |
| Block 27 Main Block |                                                          |                                                |
| Block 27 Lowe       | r Ground -                                               | Xray Department                                |
|                     |                                                          | Theatre Department                             |
|                     |                                                          | Ultrasound                                     |
| Block 27 1st Floor  |                                                          | Fotherby Ward                                  |
|                     |                                                          | Pre Assessment                                 |
|                     |                                                          | LCATS/Care UK Musculoskeletal                  |
|                     |                                                          | Echotech                                       |
|                     |                                                          | DMC Dermatology                                |
| Block 27 2nd Floor  |                                                          | Thoresby Suite                                 |
|                     |                                                          | Diabetes<br>Linen Room                         |
|                     | Block 25                                                 | Mobile Unit                                    |
|                     |                                                          | MRI Scanner                                    |
|                     |                                                          | Health Records                                 |
|                     | Block 21                                                 | Outpatient Department                          |
|                     | Block 19                                                 | Pharmacy                                       |
|                     | Block 17                                                 | Laboratory (Blood Test)                        |
|                     | Block 16                                                 | Estates                                        |
|                     | Block 15                                                 | Preston House - AAA                            |
|                     |                                                          | Physiotherapy (Physio)                         |
| $\leq 1$            | Block 14                                                 | Occupational Therapy (OT)                      |
|                     |                                                          | Workhouse Diner<br>Monday to Friday 9am to 2pm |
|                     | Block 7                                                  | Midwives                                       |
|                     | Block 6                                                  | Primary Care Clinics (PCC)                     |
|                     | Block 6                                                  | Facilities/Hospital Main Reception (Fac/HMR)   |
|                     | Block 1                                                  | Voluntary Car Service (VCS)                    |
| P                   | Parking                                                  |                                                |
|                     | Parking C                                                | harges are as follows:-                        |
|                     | £1 for up to 1 hour<br>£2 for more than 1 hour (all day) |                                                |
|                     |                                                          |                                                |
|                     |                                                          | ing for Blue Badge holders                     |
|                     |                                                          | ncessions are available please                 |
|                     | ask Depa                                                 | rtment Manager or                              |
|                     | -                                                        | er for further details.                        |
|                     |                                                          |                                                |

Louth Hospital