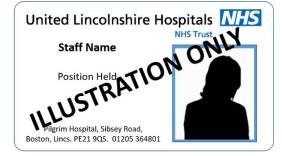

All badges carry photographic evidence of the individual staff member and should therefore be used to provide verification of their identity.

An example is shown below:

## **Front**