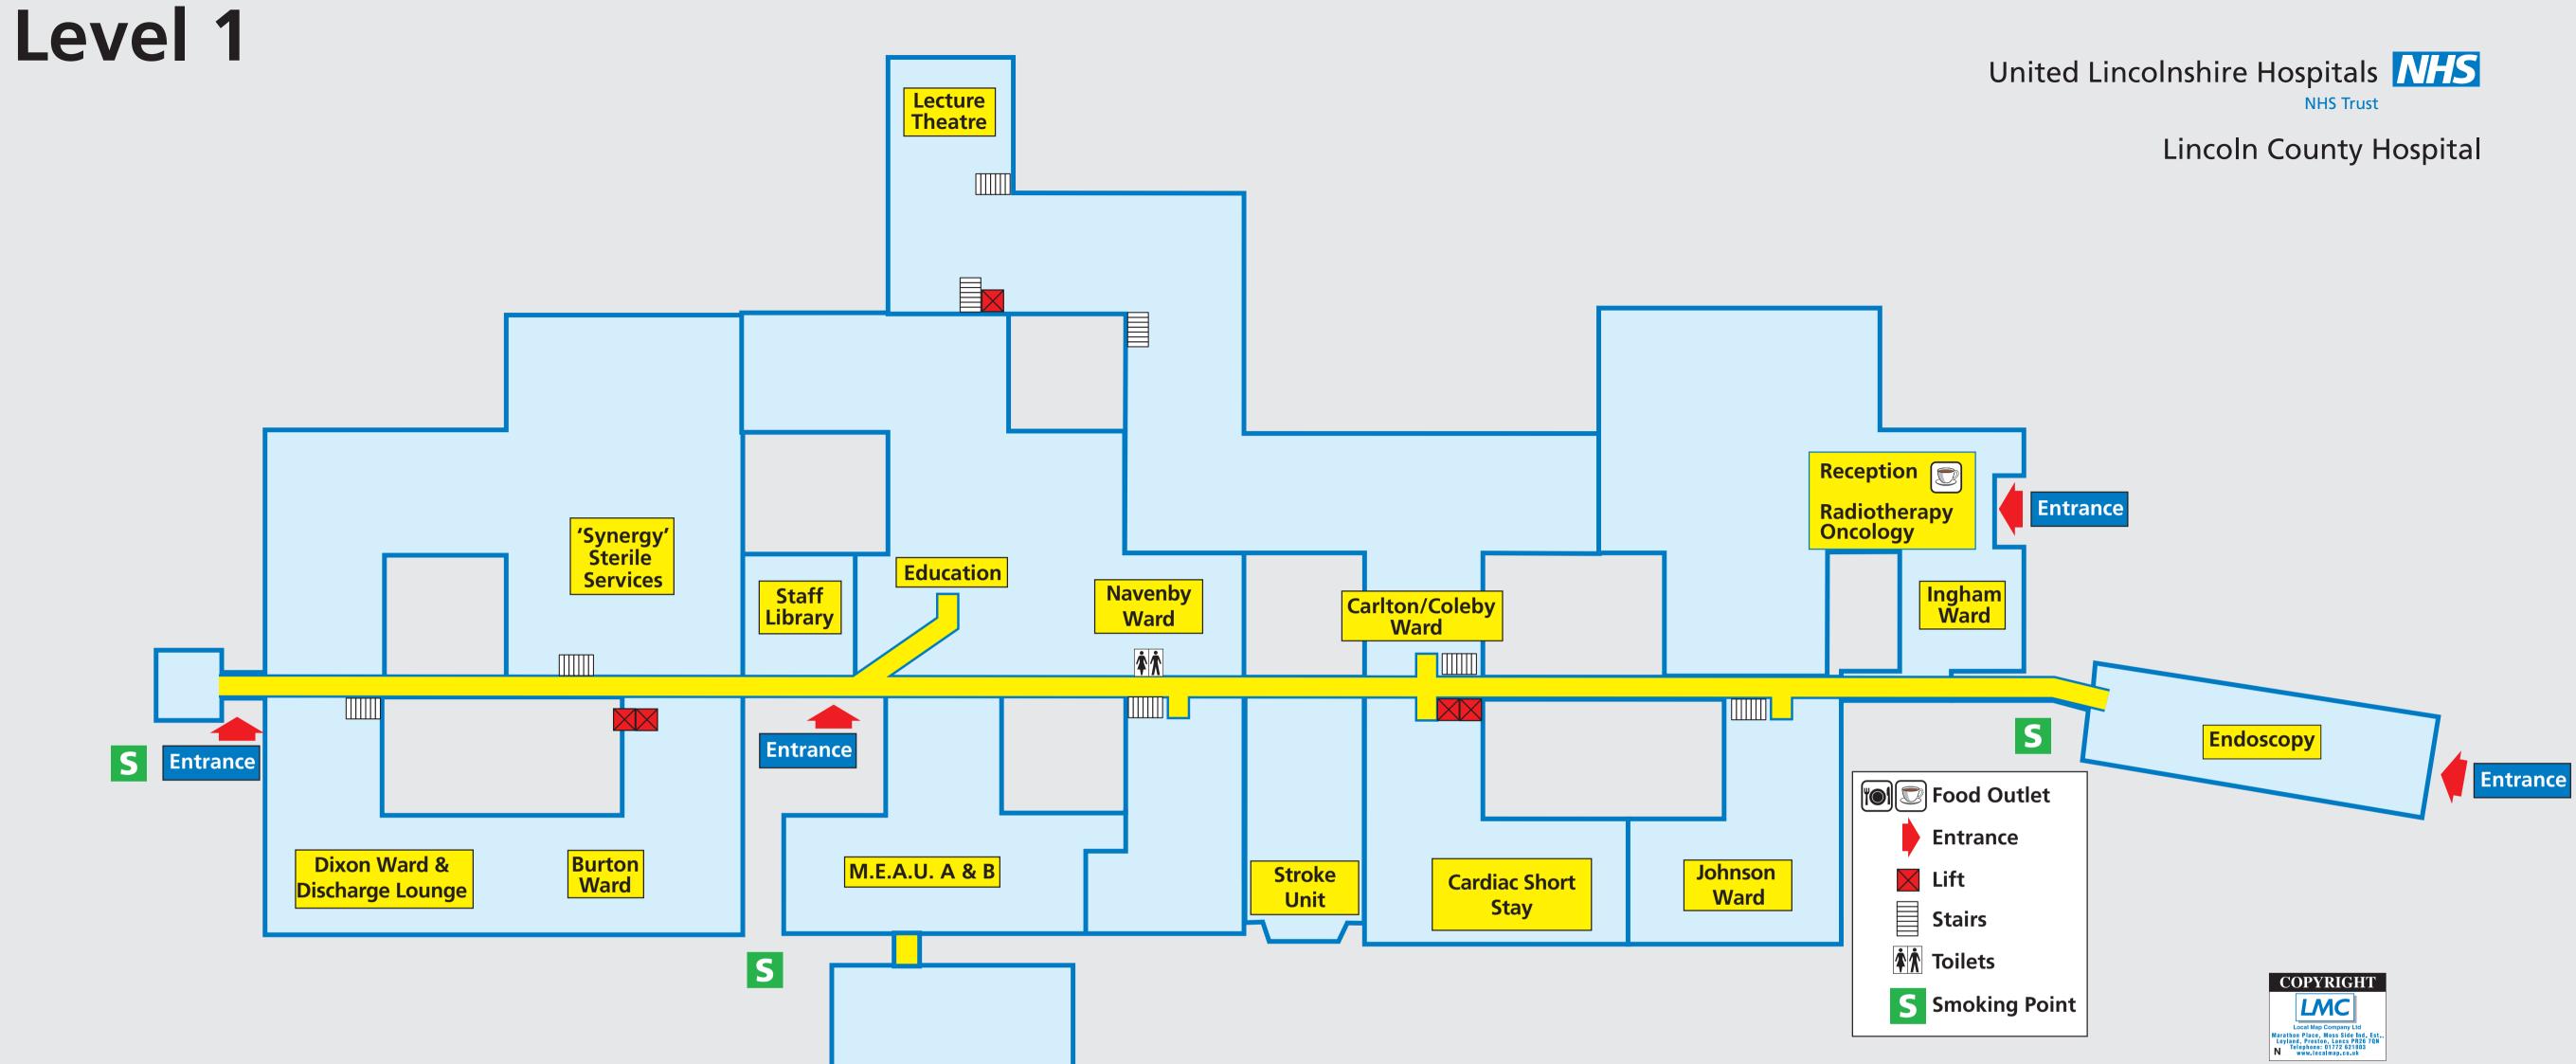

| Department                    |                                              | Level Department                      | Level Department                    | Level           |
|-------------------------------|----------------------------------------------|---------------------------------------|-------------------------------------|-----------------|
| Accident & Emergency          | Level     Department       2     Hatton Ward | 2 Occupational Therapy                | (via 2) Theatres                    | 2               |
| Ashby Ward                    | (via 2)                                      | Oncology & Radiotherapy               | 1 Time Out Food Outlet              | 2/3             |
|                               |                                              | 2 "Outpatients Clinics 1-8"           | 3 Time Out Vending 😨                | 2               |
| Burton Ward                   | 1 Ingham Ward                                | 1 "Outpatients Clinics 9-11"          | 2                                   |                 |
|                               |                                              | Out of Hours Service                  | 2 Ultrasound                        | 2               |
| Cardiac Short Stay            | 1 Johnson Ward                               | 1                                     |                                     |                 |
| Carlton / Coleby Ward         | 1                                            | Pharmacy                              | 2 Waddington Unit                   | 2               |
| Chapel (+)                    | 2 Lancaster Ward                             | (via 2) Physiotherapy                 | (via 2) Women & Children's Services | Maternity Block |
| Chapel of Rest                | 2 Lecture Theatre                            | 1                                     |                                     |                 |
| Clayton Ward                  | 2 Library (staff)                            | 1 Rainforest Ward                     | (via 2) X-Ray                       | 2               |
| County Restaurant (via 2)     | 3 Lincolnshire Heart Centre                  | 2 Rheumatology                        | (via 2)                             |                 |
|                               | Lloyds Pharmacy                              | 3 Robey Suite (via 2)                 | 3                                   |                 |
| Day Surgery Unit              | 2                                            |                                       |                                     |                 |
| Dermatology Clinic            | 3 Macmillan                                  | 3 Safari Day Unit   2 Shop (WH Smith) | 2                                   |                 |
| Digby Ward                    | 2 Marshall Ward / SEAU                       | 2 Shop (WH Smith) 🛫                   | 2                                   |                 |
| Dixon Ward & Discharge Lounge | 1 M.E.A.U. A & B                             | 1 Shuttleworth Ward                   | 2                                   |                 |
|                               | Medical Day Unit (via 2)                     | 3 Smoking Points S                    | 1                                   |                 |
| Education                     | 1 Medical Physics                            | 3 Sterile Services (Synergy)          | 1                                   |                 |
| Endoscopy                     | 1                                            | Stow Ward                             | 2                                   |                 |
|                               | Navenby Ward                                 | 1 Stroke Unit                         | 1                                   |                 |
| Greetwell Ward                | 2 Neustadt / Welton Ward                     | 2                                     |                                     |                 |